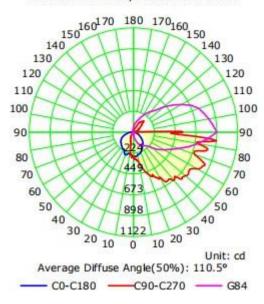

### LIGHT DISTRIBUTION TESTING PARAMETERS

## **Photometric Results**

IES Classification: Type IV

Total Rated Lamp Lumens: 1831.1 lm

Efficiency: 100% Upward Ratio: 16%

Central Intensity: 263.75 cd Pos of Max. Intensity: H90 V84 Longitudinal Classification: Very Short

Measurement Flux: 1831.1 lm

Downward Ratio: 84%

Luminaire Efficacy Rating (LER): 123.06

Max. Intensity: 898.2 cd

#### Luminous Intensity Distribution Curve