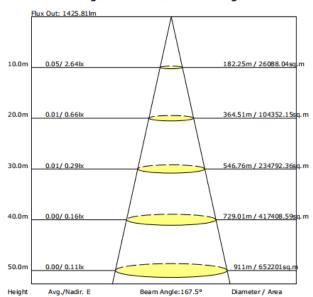

-----------|--------------------|------------|---------------|
| Outer box | 405 X 325 X 250 mm | 10         | 10 kg         |
| Inner box | 151 X 78 X 228 mm  | 1          | 0.92 Kg       |







### LIGHT DISTRIBUTION TESTING PARAMETERS

# Luminaire Property

Luminaire Manufacturer:

Voltage: 119.9 V Power: 14.88 W Current: 0.1267 A Power Factor: 0.9787

## **Photometric Results**

IES Classification: Type IV

Total Rated Lamp Lumens: 1831.1 lm

Efficiency: 100% Upward Ratio: 16%

Central Intensity: 263.75 cd Pos of Max. Intensity: H90 V84 Longitudinal Classification: Very Short

Measurement Flux: 1831.1 lm

Downward Ratio: 84%

Luminaire Efficacy Rating (LER): 123.06

Max. Intensity: 898.2 cd

#### Luminous Intensity Distribution Curve



#### The Average Illuminance Effective Figure



## **NOTICE FOR USER**

- Please turn off power before install or change assembly parts.
- > The input voltage and lamps should be matched, after connecting the power line, Please make sure the wiring section is insulated.
- No-professionals, must not install and disassemble the lamps.

### TROUBLE SHOOTINGS

| Troubles                | Check points                                                                                     |
|-------------------------|--------------------------------------------------------------------------------------------------|
| Flickering of the light | Turn off the power and turn on again in 3 minutes.  If same phenomena occur, then call agencies. |
| Out of working          | Please check the connection.