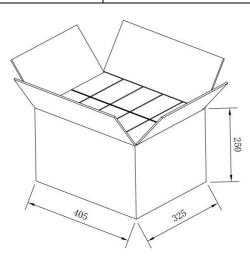

# **PACKAGE**

|           | Size               | Qty/Carton | Weight/Carton |
|-----------|--------------------|------------|---------------|
| Outer box | 405 X 325 X 250 mm | 10         | 10 kg         |
| Inner box | 151 X 78 X 228 mm  | 1          | 0.92 Kg       |