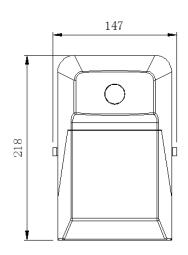

## **DIMENSIONS**





## SMART ENERGY SOLUTIONS

E-mail: sales@smartlednc.com www.smartlednc.com

P/N: AST-WP03-15WC1-aak

Note:

AST= Company name;

WP03 = Product series, LED Wall Pack;

15W = Rating Power;

C1 = Clear cover.

aaK = CCT,can be any numbers.

## **ADVANTAGE**

- UL cUL DLC certificate
- IP65 Internal driver, Input voltage 100-277VAC
- No UV or IR in the beam
- > Easy to install and operate
- > Energy saving, long lifespan
- Instant start, NO humming
- Green and eco-friendly without mercury.

## **APPLICATION**

- Entrance lighting, courtyard lighting;
- Industrial lighting, Outdoor landscape lighting;
- Building, The hotel;
- Wall lighting area and so on.



## **SPECIFICATIONS**

|            | Input Power           | 15W                        |
|------------|-----------------------|-----