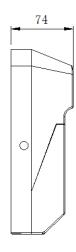

## **DIMENSIONS**





## SMART ENERGY SOLUTIONS

E-mail: sales@smartlednc.com www.smartlednc.com

P/N: AST-WP03-15WC1-aak

Note:

AST= Company name;

WP03 = Product series, LED Wall Pack;

15W = Rating Power;

C1 = Clear cover.

aaK = CCT,can be any numbers.

## **ADVANTAGE**

- UL cUL DLC certificate
- IP65 Internal driver, Input voltage 100-277VAC
- No UV or IR in the beam
- > Easy to install and operate
- > Energy saving, long lifespan
- Instant start, NO humming
- Green and eco-friendly without mercury.

## **APPLICATION**

- Entrance lighting, courtyard lighting;
- Industrial lighting, Outdoor landscape lighting;
- Building, The hotel;
- Wall lighting area and so on.



## **SPECIFICATIONS**

|            | Input Power           | 15W                        |
|------------|-----------------------|-------